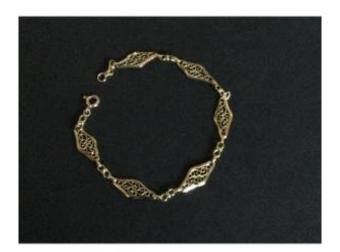

## Yellow Gold Filigree Mesh Bracelet

## Description

Old French-made bracelet with filigree shuttle links in 18 Kts (750/000) yellow gold 7 links with 1 ring in the shape of an eight Spring ring clasp Weight: 4.20 grs Hallmark: Eagle's Head Length: 18.5 cm Length pattern: 1.3 cm Pattern width: 8 mm Pattern thickness: 2 mm Revision made in the workshop, new clasp too worn. Shipping: Offered in Declared Value with insurance for mainland France, invoice attached to shipping. For other destinations on quote