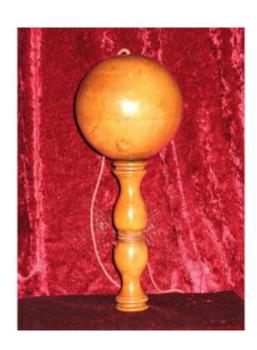

## Large Turned Boxwood Bilboquet In Honey Color, 19th Century

340 EUR

Period: 19th century
Condition: Bon état
Material: Solid wood
Diameter: 12,7 cm
Height: 31,8 cm

https://www.proantic.com/en/1215909-large-turned-boxwood-bilboquet-in-honey-color-19th-century.html

## Description

Superb large turned boxwood bilboquet from the 19th century Honey-colored boxwood with the most beautiful effect Stem in the shape of a diabolo Very heavy ball Very good quality set A slight trace of an old crack on the ball Usual wear: 1 small loss on the base of the stem Very rare piece due to its size h: 31.8 cm d ball: 12.7 cm h stem: 26.2 cm