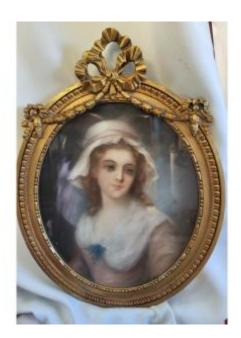

#### Description

English School early 19th century, pastel portrait of an elegant young woman, her bodice decorated with a bouquet of violets in good general condition, presented in its gilded wood and stucco frame decorated with garlands and ribbon bows, small accidents of time, under its old glass height 62cm width 47cm The pastel view 44 x37cm