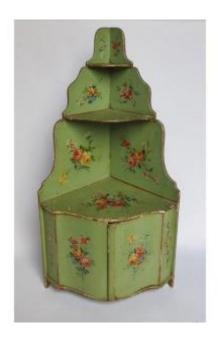

## Description

This wall corner is painted with small bouquets of polychrome flowers on a light green lacquered background. The facade opens with two curved doors, the interior is lacquered red, the sides are scrolled and support three shelves. This piece of furniture is in good general condition, but some small paint chips should be noted. Late 19th century period. Dimensions height 85 cm, depth 31 cm, width 44 cm.