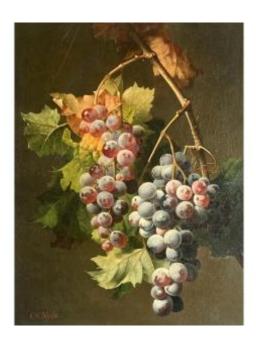

## Node Charles (1811-1886) "still Life With Grapes" Oil On Panel, Signed, 19th Century Fr

## Description

"Still life with grapes"

NODE Charles (1811-1886).

Oil on panel. Signed: "Ch Node".

Gilded wooden frame, 19th century vintage.

Dimensions: H 34 x W 26 cm.

Charles NODE exhibited regularly, from 1845, at the Paris Salon as well as at the Lyon Salon.

## 8 500 EUR

Signature : NODE Charles (1811-1886) Period : 19th century Condition : Bon état Material : Oil painting on wood Width : 26 cm Height : 34 cm

https://www.proantic.com/en/1217111-node-charles-1811-188 6-quotstill-life-with-grapesquot-oil-on-panel-signed-19th-cent ury-.html