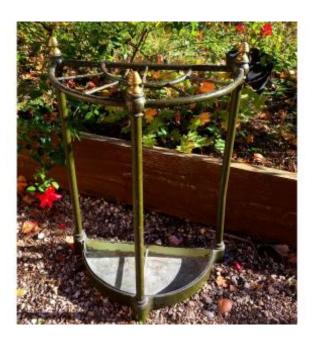

## 19th Century Semi-circle Brass Umbrella Stand

## Description

Old brass umbrella stand from the 19th Louis Philippe period in the shape of a semi-circle, green lacquered, the lacquer is very chipped, old model, it is not a recent copy It has 6 locations to store your umbrellas, or your canes. Its base is made of cast iron giving it very good stability. Dimensions width 38.5 cm height 56/60.5 cm depth 21.5 cm