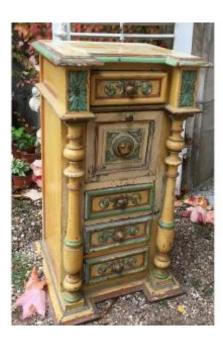

## Imposing Lacquered Bedside Table With Dog's Head

460 EUR

Period: 19th century

Condition: Etat d'usage Material: Painted wood

Length: 48 cm

Width: 48,5 cm

Height: 91 cm

 $https://www.proantic.com/en/1217304-imposing-lacquered-be\\ dside-table-with-dog 039s-head.html$ 

## Description

Lovely bedside table with 4 drawers and a flap, carved and lacquered, patinated And covered with marble slabs, this bedside table is quite imposing and heavy due to the marble slabs the lacquer work of different colors is refined, from the chips to the lacquer, The central panel is carved in relief with a dog's head, one of the plinths (the one on the back) has been reattached, around 1880