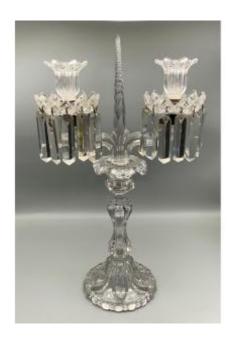

## Description

Saint Louis magnificent Girandole with 2 light arms in molded crystal. Height: 44.5 cm Width between the 2 arms: 25 cm Ø base: 15 cm Weight: 2kg 540 Good general condition for this splendid piece, note some small accidents of time in particular chips on the tassels including 2 missing and a small chip at the back of the saber. I specify all these vagaries of time but they remain minimal for this piece from the beginning of 1900. The whole thing is very elegant with this sublime baluster foot decorated with eggs topped with a twisted saber.