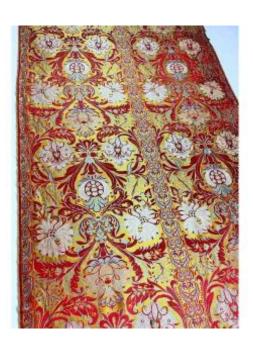

## Description

20th century France Lyon Beautiful reissue of a Louis XIV style brocatelle from the Tassinari Chatel factory in Lyon and dating from the 20th century. Decorated with florets and flowering pomegranates inscribed between scrolls of two-way foliage. Probably silk and artificial fiber. Very beautiful polychromy, flexible and thick and resistant enough for any historical decoration project. 13 linear meters in 130 cm width. Never used. Excellent condition of color and conservation. Dimensions: 13 linear meters and 130 cm wide.