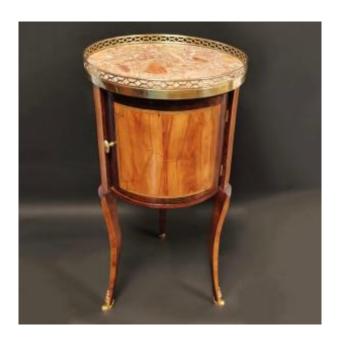

## Living Room Table "transition Period" 2nd Half Of 18th Century

3 800 EUR

Period: 18th century

Condition : Restauré par notre atelier

Material: Marquetry

Diameter: 37

Height: 75

https://www.proantic.com/en/1220056-living-room-table-quott ransition-periodquot-2nd-half-of-18th-century.html

## Description

Discover the "Transition Period" coffee table from the 2nd half of the 18th century from France - the bronze gallery surrounds a marble slab called BRECH D`ALEP, the coffee table was made with rosewood inlays, rosewood and ribbon. The round table with a small drawer inside and a marble top has been restored and polished with shellac