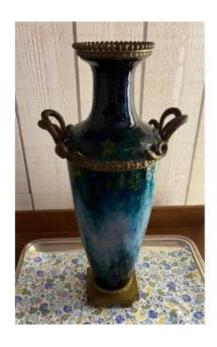

# Vase Signed Fauré-marty-limoges

#### 1 800 EUR

Signature : Fauré-Marty-Limoges :

Period: 19th century

Condition: Prévoir restauration

Material : Enamel Diameter : 17,5 cm Height : 37,5 cm

## Description

Beautiful vase enameled in different tones of blue, with some scattered iridescence of yellow. This vase mounted on a gilded bronze base is equipped with 2 handles depicting snakes, resting on a gadroon of leaves. A neckline also surrounded by gilded bronze beads. Provide a small restoration on a chip in the enamel in the side of the vase.