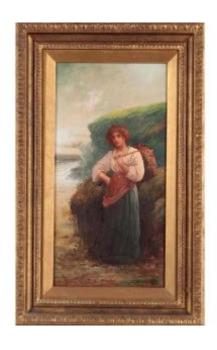

## Oil On Canvas Depicting A Full-length Portrait Of A Female Figure Near A Stream

950 EUR

Period: 19th century Condition: Parfait état Material: Oil painting

Width: 49 Height: 82

 $https://www.proantic.com/en/1220948-oil-on-canvas-depictin\\g-a-full-length-portrait-of-a-female-figure-near-a-stream.html$ 

## Description

Oil on canvas depicting a full-length portrait of a female figure near a stream. Origin: England Period: first half 1800 (contemporary frame)
Dimensions: 49.5 x 81.5 cm Code: 10062 Visit our website www.centromercatoantiquariato.it +39 3469410359 Email: customer@centromercatoantiquariato.it Product link: https
://www.centromercatoantiquariato.it/it/dipinti-e-q uadri-antichi/231-olio-su-tela-personaggio-femmi nile.html Buy safely in our shop with PayPal