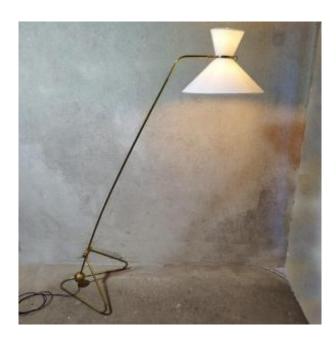

## Description

Model No. 56 floor lamp, iconic piece by Robert Mathieu, created in 1952. With a pendulum that allows it to be oriented up or down. With its original patina, the fabric lampshades are new. The electricity has been redone, with bayonet sockets.

Robert Mathieu is nowadays recognized for his furniture and lighting designs, along with Pierre Guariche or Serge Mouille.