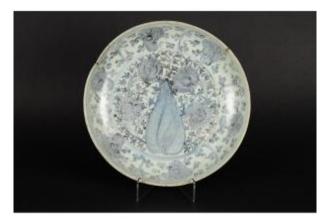

## Dish, Swatow - Zhangzhou, China, Ming Dynasty, 16th - 17th Century.

## Description

Porcelain dish painted under cobalt glaze. The decoration represents flowers and a central fruit. Enameled porcelain, hand painted.

Swatow - Zhangzhou, China, Ming dynasty, 16th/17th century.

Diameter 30.5 cm, height 6 cm.

Very good state of conservation, visible firing defects.

Free delivery in EU. ! I send packages by insured mail (DPD or DHL). All items are packaged very carefully. Payment by international bank transfer.