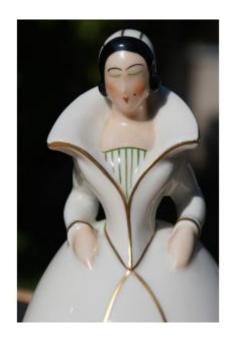

# Robj - Candy Box

## Description

Very beautiful candy box representing Snow White in polychrome enameled porcelain with gold highlights. It is signed "ROBJ Paris Made in France". This art deco candy dish is typical of the production of the Robj factory which has produced various characters. It measures 21 cm and is in perfect condition.