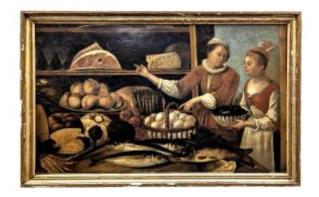

## Genre Scene Character In A Pantry Dutch Painting Late 17th Century

## Description

Genre scene character in a pantry Dutch painting late 17th century r re canvased in the 19th century canvas size 71x118 cm and canvas 81x128 cm.