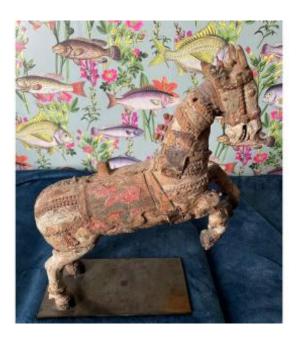

## Old Polychrome Carved Wood Horse

## Description

Horse position with both legs raised, decorated with its sculpted harness and its sealing, a rider is absent, presence of reinforcement plate on the horse's neck placed on a dimension maintaining stele. 37 cm length and height 44 cm object as is in the photos. Visible wear and tear, thank you

## 1 700 EUR

Period : 18th century Condition : Bon état Material : Painted wood https://www.proantic.com/en/1222880-old-polychrome-carved -wood-horse.html