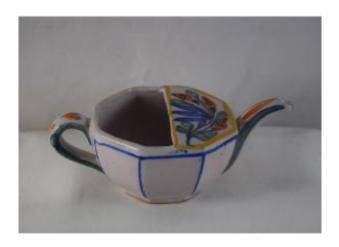

### Description

Octagonal sick duck in South-West earthenware, probably from Martres Tolosane, decorated with stylized flowers and leaves. A tiny chip at the end of the beak Dimensions: length: 17.5 cm width: 9.5 cm height: 6.8 cm Delivery: France EUR10

#### 120 EUR

Period: 19th century Condition: Bon état

Material: Earthenware

Length: 17,5 cm Width: 9,5 cm

Height: 6,8 cm

 $https://www.proantic.com/en/1223200\text{-}sick\text{-}duck\text{-}in\text{-}polychro} \\$  me-earthenware-south-west-martres-tolosane-octagonal-shape. html