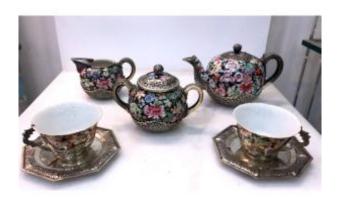

## Description

Fine porcelain service with polychrome enameled decoration called "Milles fleurs" on a black background decorated with a rich silver setting including 7 pieces: 2 cups and their saucer on a silver heel, a sugar bowl, a cream pot and a teapot. The chiseled and openwork frame with floral motifs and foliage scrolls. Qianlong (1736-1795) six-character mark in iron red at the base. Indochina, circa 1930. Various sizes. Height: 6 to 14 cm.