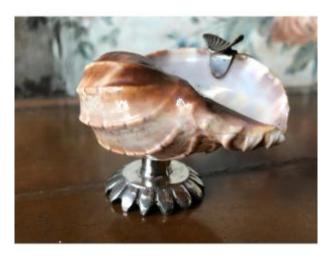

## Shell Mounted In A 19th Century Ashtray

## Description

Old shell mounted as an ashtray, France, 19th century, Circa 1880-1890, The frame in silver-plated metal. Very good condition of silvering and shell. Charming collector's item with refined craftsmanship, the interior screw fixing the shell to the base being guilloché and also silvered. Collissimo France shipping included in the price.