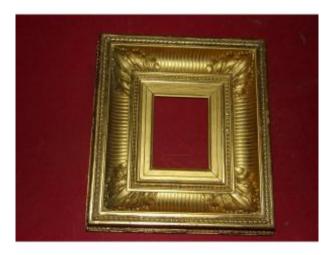

## Channel Frame, 19th Century, In Golden Wood.

## Description

Very beautiful 19th century channel frame, gilded with leaf. - External frame dimensions: 30.5 x 27.5 cms - Internal dimensions: 12.5 x 9.5 cms -Frame rod width: 9.5 cms. Frame with a key assembly, uncommon (see photo on the back).