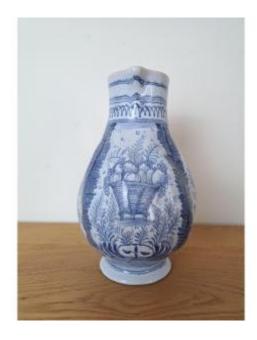

### Description

Very beautiful earthenware pitcher, Decorated with a basket of fruit and flowering branches, Signed at the base with a double M surmounted by an O, in underglaze blue, In good condition, however, there is a micro chip. at the neck, and small chips under the base, Beautiful shape, 19th century work. Most certainly from Delft, Weight: 650 gr. Dimensions: Height: 22 cm, Length: 16 cm, Width: 14 cm.

#### 180 EUR

Signature : Delft

Period: 19th century
Condition: Bon état
Material: Earthenware

Length: 16 cm Width: 14 cm Height: 22 cm

https://www.proantic.com/en/1226025-delft-earthenware-pitch er-blue-shades-19th-century.html