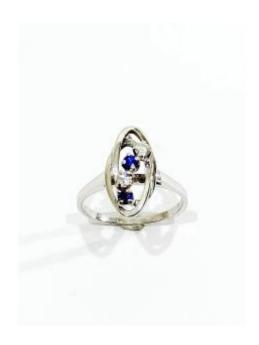

## White Gold Diamond Sapphire Ring

490 EUR

Period: 20th century

Condition: Très bon état

Material : Gold

Diameter: 52

https://www.proantic.com/en/1226779-white-gold-diamond-sa

pphire-ring.html

## Description

Ring in 18-carat white gold, adorned with two brilliant-cut diamonds and two sapphires.

Very good condition and very beautiful shine.

French work from the 20th century, hallmarked with an eagle's head.

Dimensions -

Weight: 2.8 grams

Approximate weight of diamonds: 0.10 carats Finger size: 52 (possibility of resizing at an

additional cost)

Width of the ring: 1.57 millimeters at the

thinnest

Length of the upper part: 1.53 centimeters Width of the upper part: 0.81 centimeter