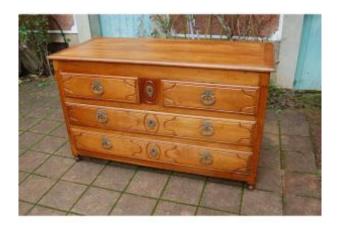

## Description

free delivery in France from the Louis XVI period chest of drawers in cherry wood from the 18th century restored in our workshop in perfect condition it opens in front of three drawers the feet are fluted the sides are paneled for more information and see my 50 other pieces of furniture and read the reviews of customers who bought a piece of furniture from me go to my website antiquitesrousseau.com and to buy with full knowledge do not hesitate to call me at 0620396288