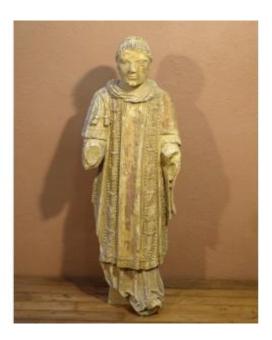

#### Description

Large limestone statue of a Bishop. He is represented without a miter, perhaps he held it in his hands? they are missing. Beautiful facial expression. The garment is very well sculpted, there is some original polychromy remaining on the back. 16th century period. The base also having some gaps, a reconstituted stone base was made, so that it would stand up on its own. dimension of the base: 11 x 13 cm at the base.

### 2 000 EUR

Period : 16th century Condition : Quelques manques Material : Stone Width : 36 Height : 102 Depth : 23

https://www.proantic.com/en/1228261-large-limestone-statuebishop-17th-century-102-cm.html