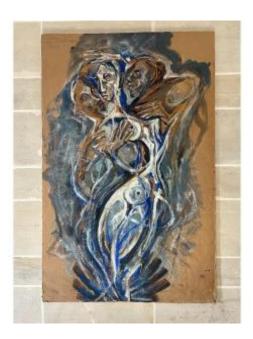

### Description

Large painting representing Venus Anadyonemus which means "outflow of the waters" surrounded by two Giants, painted by Pôl Roux between 2007 and 2008 on cardboard fixed to a wooden frame. In the lower part we can see the conch of a shell in the image of Botticelli's Birth of Venus. Our painting reveals a surprise with another painting behind it, different but just as interesting. It reveals the author's frenzy to paint.