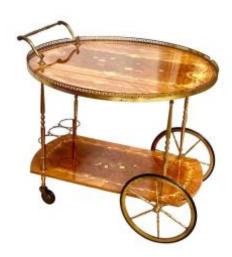

### Description

A very stylish mid-century Italian drop-leaf bar cart, or drinks trolley, beautifully decorated with fine quality floral marquetry in a variety of exotic woods. Featuring two tiers, the lower one fitted with three useful bottle holders, the cart is mounted on two large spoke wheels at the front and swivel casters at the rear. The circular top tray is encircled by a raised pierced gilt metal gallery and features two demi-lune drop-leaf extensions which add lots of useful workspace when required. The handles are of finely chiselled gilt bronze in an attractive scroll design, which match the four patinated gilt-brass turned baluster-form supports. The cart dates from around the 1950s, and would be a practical and chic accessory at any drinks party.