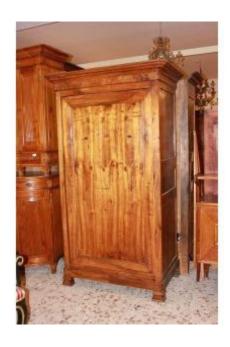

## French One-door Wardrobe From The Mid-1800s, Louis Philippe Style, In Walnut Wood

900 EUR

Period: 19th century

Condition: Parfait état

Material: Wallnut

Width: 119

Height: 211

Depth: 71

## Description

French one-door wardrobe from the mid-1800s, Louis Philippe style, in walnut wood. It features a crown molding in the upper body and a central closed door with a wooden vent; internally, it lacks shelves, which are reconstructible.