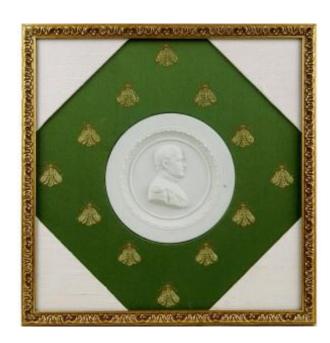

## Description

White circular background, decorated in the center with the profile of EMPEROR
NAPOLEON I, his head turned to the right, with a band of acanthus leaves in the center.
Dimensions: Diam. Medallion 14.5 cm Framing: High. 33 cm - Width. 33 cm Condition:
PERFECT CONDITION - Note a few tiny stains to the right of the medallion due to cooking,
Period: EARLY 19th century, PAYMENT and
TRANSPORT PAYMENTS ACCEPTED via
PAYPAL / LYDIA / CB in VAD (distance selling) or by CHECK. PACKAGES WILL BE
POSTED WITHIN 4 DAYS. COMBINED
SHIPPING POSSIBLE IF MULTIPLE ITEMS
PURCHASED.