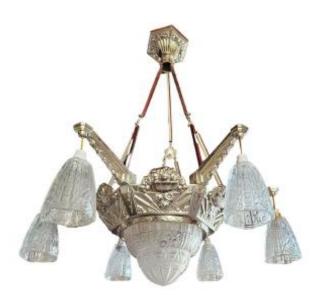

## Large Art Deco Chandelier With 7 Lights In Chromed Metal And Frosted Glass

## Description

Large and remarkable Art Deco period chandelier, circa 1925 -1930, in chrome metal and frosted glass, with 6 arms of light and central basin with stylized decoration. Chandelier renovated and in perfect condition