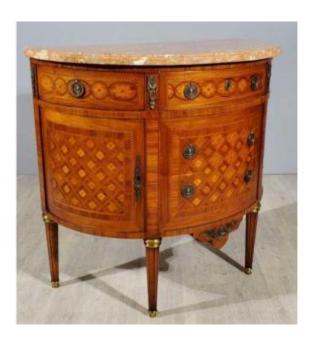

## Louis XVI Style Half-moon Commode

## Description

Louis XVI style half-moon chest of drawers in rosewood and rosewood veneer, flower and frieze marquetry. The chest of drawers opens with three threes arranged in a column as well as two doors revealing a shelf. On the sides. the two drawers in the belt are dummy. It rests on four tapered and fluted legs, gilded bronze elements highlight the piece of furniture, particularly on its apron or its uprights. She rose from a stone. H 91 x W 97.5 x D 51 cm