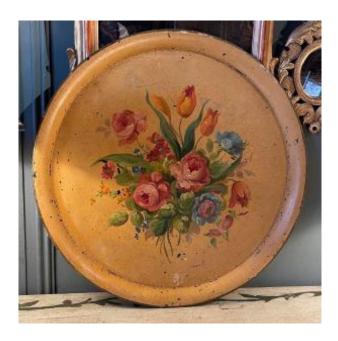

## Large Painted Sheet Tray, Diameter 50 Cm

230 EUR

Period: 19th century
Condition: Bon état

Material: Painted metal

Diameter: 50

https://www.proantic.com/en/1230425-large-painted-sheet-tra

y-diameter-50-cm.html

## Description

Large 19th century painted sheet metal tray with floral decoration on a cracked yellow background.

Note: some small losses, wear and tear on the background visible in the photos.

Diameter: 50 cm