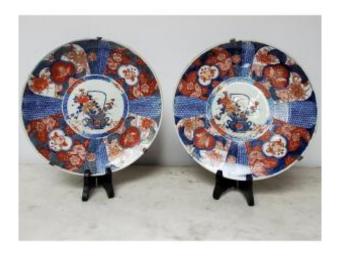

### Description

Beautiful pair of Imari earthenware dishes with central decoration of a flowered basket and flowers in the reserves. Good general condition, with its wall hanging system. Diameter 30 cm Careful, secure and tracked shipping, for destinations outside Europe, contact me. ref 3891