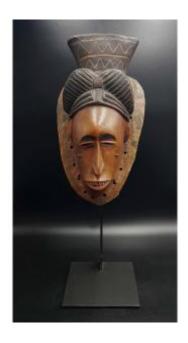

## Description

Mask presenting a female face. The facial features are fine and the head is topped with an elaborate hairstyle. The teeth are shown filed down, which is a mark of beauty. This mask, called "Gu", represents the wife of the "Zamble" mask in the "Zaouli" dance. The nose is not pointed, but is flattened at its tip.

It is a very beautiful achievement from the beginning of the 20th century.

Hardwood with patina of use, black and red pigments.

H: 33 cm

Gouro people, Ivory Coast Sold with its base Dealer