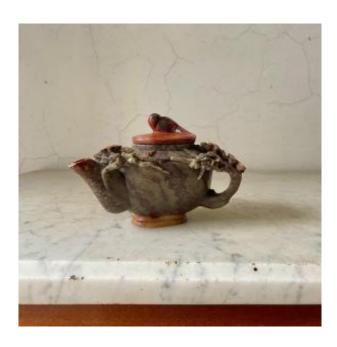

## Asia China, Small Soapstone Jug With Prunus Decor, Early 20th Century

250 EUR

Period : 20th century Condition : Bon état

Material: Other

Length: 13, 5 cm

Height: 8,5 cm

https://www.proantic.com/en/1234720-asia-china-small-soapst one-jug-with-prunus-decor-early-20th-century.html

## Description

Small soapstone jug China, early 20th century H. 8.5; L. 13.5 cm The jug is carved from a block of steatite shaded brown and red and ocher and red, surrounded by branches of flowering prunus, a stem of which forms the handle, the grip of the lid representing a bird. Condition report: Small chips