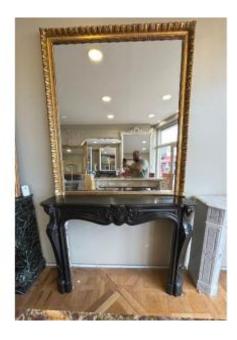

## Description

Beautiful old Louis XV style fireplace made of fine Belgian Black marble dating from the end of the 19th century, band decorated with an elegant shell repeating at the ends. Curved Louis XV jambs with inverted acanthus leaves. In good condition with its original polish being cleaned in our workshops. A complete restoration will be carried out at the customer's request, a shrink in white aluminum or a shrink in cast iron and a curtain can be added as well as a hearth plate in plain black marble (depending on availability of the marble) the fireplace is now available at our showroom.

#### 13 000 EUR

Period: 19th century Condition: Bon état Material: Marble

Length: 147 Height: 107 Depth: 39

https://www.proantic.com/en/1235504-beautiful-old-louis-xv-style-fireplace-made-in-black-marble-late-from-belgium-late-19th.html