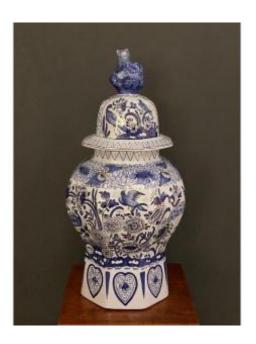

#### Description

Here is a vase from the mid-20th century with a repeat of a Delft decor, a typical Chinese decor, a Fô dog. It has a marking "AD handmade Delft decor", AD being the initials of the painter. The vase is in good general condition. Our photos allow you to appreciate the quality of the object. For the condition, please detail the photos. Feel free to zoom in. The photos are an integral part of the description. Dimensions: Height: 47 cm Maximum diameter: 22 cm Base diameter: 17 cm Collar diameter: 11 cm E: L5926

### 150 EUR

Period : 20th century Condition : Bon état Material : Porcelain Diameter : 22 cm Height : 47 cm

https://www.proantic.com/en/1235867-covered-pot-potiche-de cor-delft-ad-chinese-fo-dog-birds.html