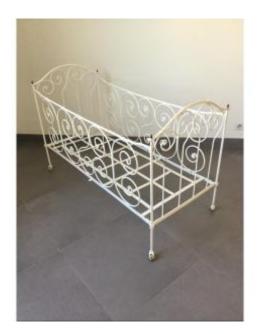

## Description

Single folding child's bed in white wrought iron. Very good condition, there are a few scratches on the paint on the top. It has these 4 casters.

It folds up completely to make something extremely flat.

Ideal for decoration or to transform into a bench. French work from the beginning of the 20th century.

Possibility of collection on site, or contact us for possible shipping.

Dimensions -Weight: 24 kilograms Height: 86.5 centimeters Width: 62 centimeters

## 150 EUR

Period : 20th century Condition : Très bon état Material : Wrought iron Length : 135 cm Width : 62 cm Height : 86,5 cm

https://www.proantic.com/en/1236801-white-wrought-iron-fol ding-bed.html