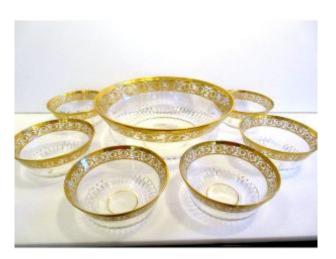

## Description

 big bowl open shape in Saint Louis 8.82 inch diameter
gold open shape cup 4.5 inch
Price in Saint Louis shop : 4560 euros
MODEL GOLD THISTLE
in perfect condition crystal and golden

The thistle was the original inspiration behind this service when it was created for the Nancy exhibition in 1908 at the height of the Art Nouveau movement. Later, 'Entente cordiale oblige', Chardon ('Thistle') was anglicised, becoming Thistle, and sparkled nobly on the greatest tables. www.antiquites-biau.com