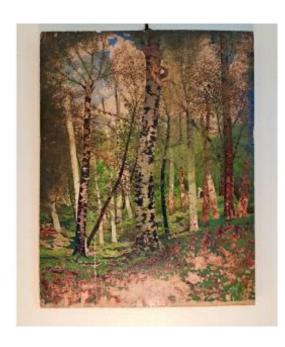

## Description

Very interesting oil on panel beginning of the 20th century, probably northern school: Norway, Czechia...

We see a woman with a scarf between the trees. Some very good artists painted forest views in this period.

Unsigned (artist's annotation in pencil barely legible)

Missing at the bottom of the panel, a vertical slot visible at the bottom

Better price is possible Dim: 40.5cm x 30.5cm Dealer