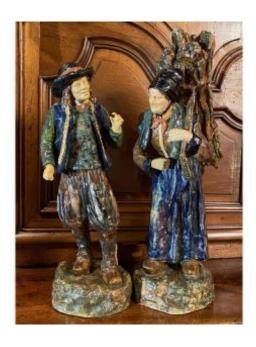

## Two Bretons In Earthenware By Achille Blot Around 1905, Desvres

1 800 EUR

Signature : Achille Blot

Period: 20th century

Condition : Très bon état Material : Earthenware

Height: 43 cm pour la femme et 38 cm pour l'homme

## Description

Achille Blot, Desvres Period (1900-1905). Couple of Breton peasants.

Two large shaped pieces in ceramic and enameled terracotta from the Desvres factory, circa 1900-1905.

This large pair of shaped pieces in Desvres earthenware represents a Breton couple. the man is dressed in his traditional costume and the elderly woman carries a huge bundle of wood. excellent condition with a superb glaze playing with the light like enamels. signature on the terrace and hollow marks inside. very good general condition.

beautiful models of large earthenware figures for lovers of Breton art.