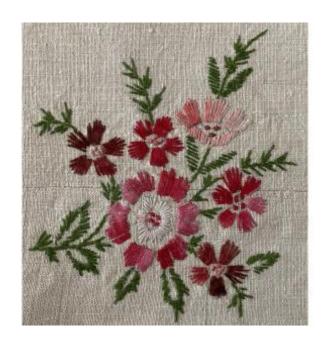

## Description

Thick linen tablecloth, embroidered with wool decorated with flowers in a shade of pink and foliage from the early 19th century.

Made in 3 parts 21 cm from the edge on each side for a nice drape (see photo).

Red camieu embroidery around the edge of the tablecloth.

Coming from a trousseau from a Bordeaux castle. Washed and ironed

Dimensions: 199 cm X135,5 cm

Many tablecloths are available on our gallery Atelier 21 For more information, please contact us Dealer