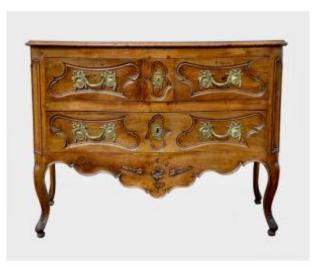

## 18th Century - Louis XV Period Walnut Chest Of Drawers

## Description

Chest of drawers with wooden top from the Louis XV period (16th century), opening with 2 drawers with bronze handles with character heads. It rests on 4 Louis XV legs. It has a few wormholes but it has been treated and has undergone some small usual restorations but nothing major. This chest of drawers is in good condition.