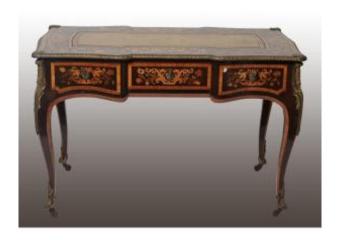

## Description

French secretary from the first half of the 19th century in rosewood, rosewood, violet wood, and marquetry in various polychrome woods on an ebony background.

Origin: France

Period: first half of the 19th century

Style: Louis XVI

Dimensions: 116x63x77 cm