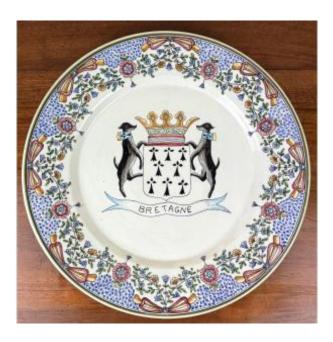

## Description

Brittany at the beginning of the 20th century: huge dish with coats of arms and dogs with hand-painted decorations circa 1930-1950 Outline decorated with ribboned knots and flowers Entirely hand painted Marked under the heel Dimensions: ø46