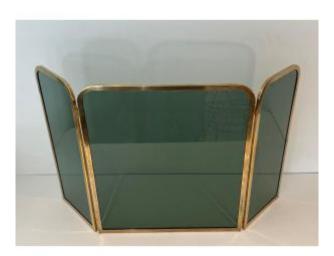

## Fireplace Screen Made Of Glass Panels Surrounded By A Brass Frame. French Work. Cire

#### Description

Fireplace screen made of 3 greenish glass panels surrounded by a brass frame. French work. Circa 1970

Click Here to see this piece directly on Our Website

### 1 050 EUR

Period : 20th century Condition : Très bon état Material : Glass Width : 53.5 Height : 57 Depth : 25

https://www.proantic.com/en/1240416-fireplace-screen-madeof-glass-panels-surrounded-by-a-brass-frame-french-work-circ a-197.html