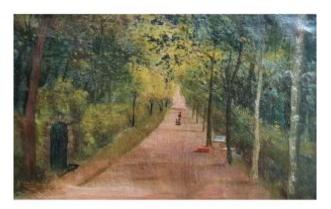

## Alley Of Trees At Easel Oil On Canvas Late 19th Century

## Description

Alley of trees at the easel

Oil on canvas, signature lower left to identify.

Good condition, small restorations.

Dimensions: With frame: 26 x 36.7 cm Canvas: 19 x 30 cm