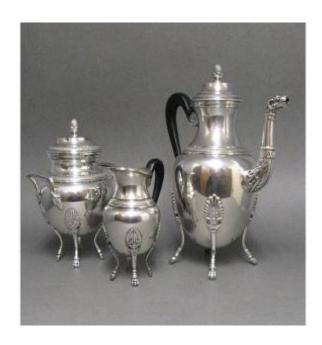

## Description

1st Empire style service, consisting of a jug, a sugar bowl and a milk jug. Very good silvering condition, ebony handles. Master goldsmith's mark, with silvering weight mark unreadable. Service in very good condition, almost new. France 19th/20th.