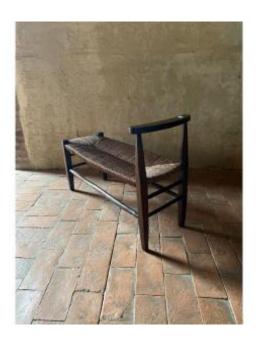

## Cantou (fireplace) Bench In Waxed Cherry Wood From The 18th Century South Of Franc

## Description

Magnificent small inglenook bench (fireplace) dating from the 18th century in waxed mulched cherry wood in perfect condition and original, beautiful little model in perfect condition and very decorative

## 480 EUR

Period : 18th century Condition : Parfait état Material : Solid wood https://www.proantic.com/en/1241493-cantou-fireplace-bench -in-waxed-cherry-wood-from-the-18th-century-south-of-franc e.html