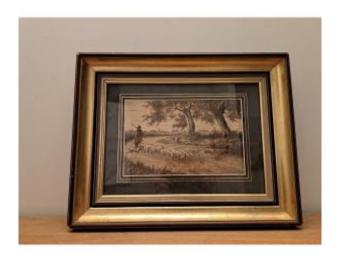

## G.dupont, Shepherd And His Flock, Drawing, Early 20th Century.

## Description

Charming pencil drawing of a shepherd and his flock, Accompanied by his dog, he leads his flock on a wooded path, Signed lower right, Beautiful rear frame, Good condition. French work from the beginning of the 20th century. Weight: 1350 gr. Dimensions: Height: 34.5 cm, Width: 42.5 cm, Drawing: at sight: height: 17, Width: 24 cm